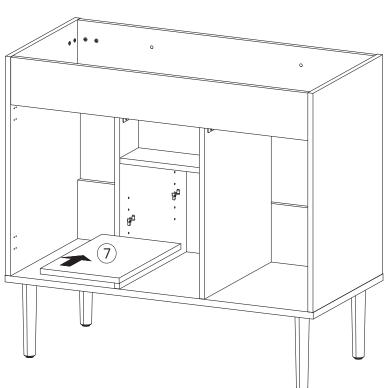

# INCLUDED PARTS:

17.

Apply a thin bead of silicone compound around the vanity base and set the vanity top carefully in place. Remove any excess silicone compound with a wet rag