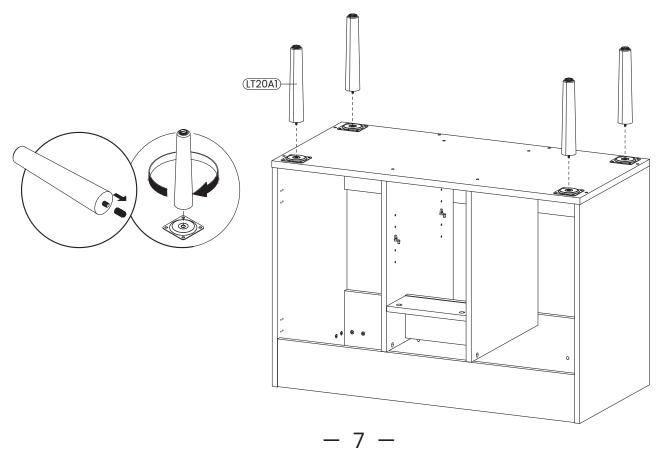

d building codes in accordance with your state and local requirements.
- · Floor must be level prior to installation of vanity.
- · All dimensions are nominal! Be sure to measure your vanity prior to installation.
- The step-by-step guidelines in the installation instructions are a general reference. Should there be any discrepancies, Swiss Madison cannot be held liable. It is recommended to install all Swiss Madison products by hiring a licensed professional.
- Read installation instructions thoroughly before installing. Be sure to use proper tools and always wear proper personal safety accessories for your protection.

If you have any questions or concerns please contact us: 1-434-623-4766 info@swissmadison.com

## **SUGGESTED TOOLS & MATERIALS:**

# INCLUDED PARTS:











































17.

Apply a thin bead of silicone compound around the vanity base and set the vanity top carefully in place. Remove any excess silicone compound with a wet rag

















#### ONE YEAR LIMITED WARRANTY

Swiss Madison products are made with quality materials and excellent craftsmanship to provide our customers with beautiful, durable, long-lasting products. Should there be any defects in materials or craftsmanship under regular use that are discovered within the first year of installation, Swiss Madison will provide replacement parts at no charge, or at its discretion, replace any product or part of the product that is deemed defective, under normal installation, use, service or maintenance. This warranty applies only to the original purchaser. Proof of purchase