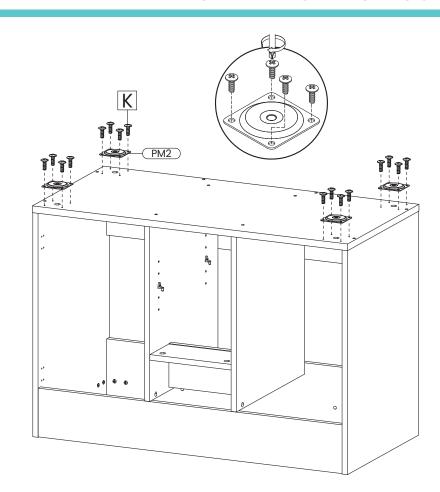

# INCLUDED PARTS:

17.

Apply a thin bead of silicone compound around the vanity base and set the vanity top carefully in place. Remove any excess silicone compound with a wet rag