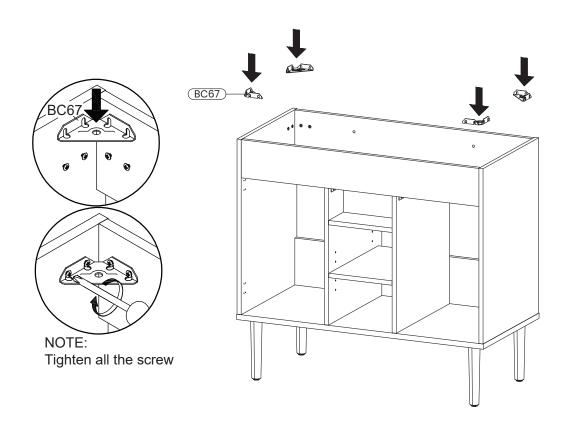

# INCLUDED PARTS:

17.

Apply a thin bead of silicone compound around the vanity base and set the vanity top carefully in place. Remove any excess silicone compound with a wet rag