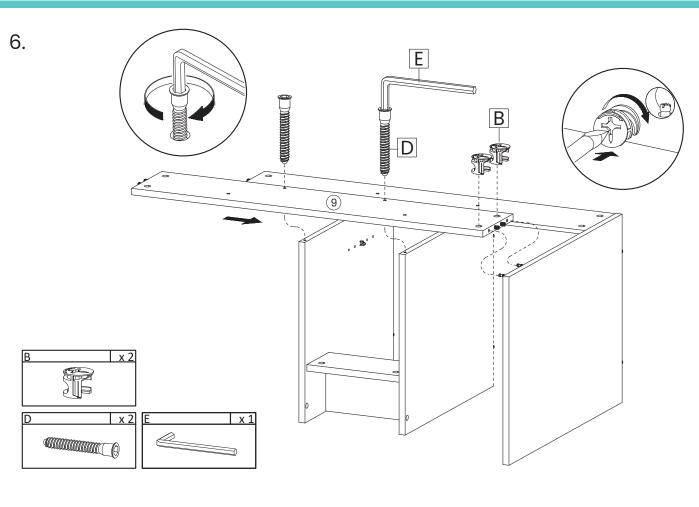

# INCLUDED PARTS:

17.

Apply a thin bead of silicone compound around the vanity base and set the vanity top carefully in place. Remove any excess silicone compound with a wet rag