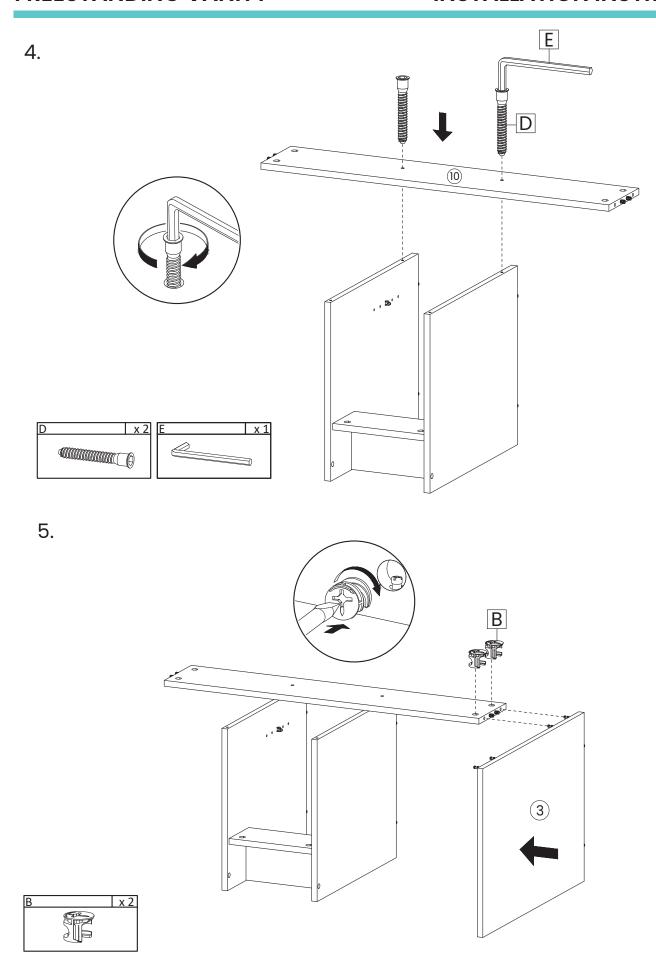

# INCLUDED PARTS:

17.

Apply a thin bead of silicone compound around the vanity base and set the vanity top carefully in place. Remove any excess silicone compound with a wet rag