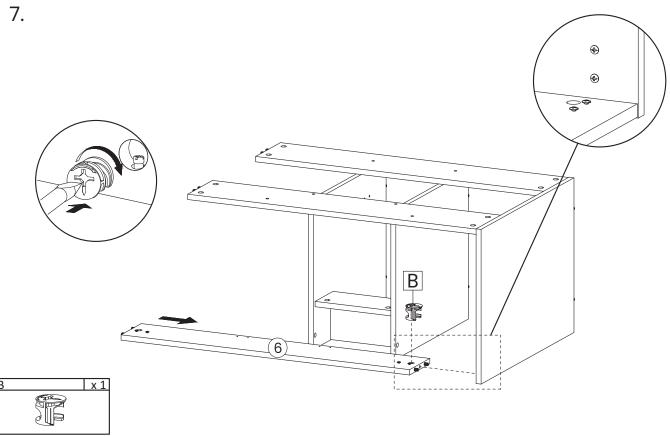

# INCLUDED PARTS:

17.

Apply a thin bead of silicone compound around the vanity base and set the vanity top carefully in place. Remove any excess silicone compound with a wet rag