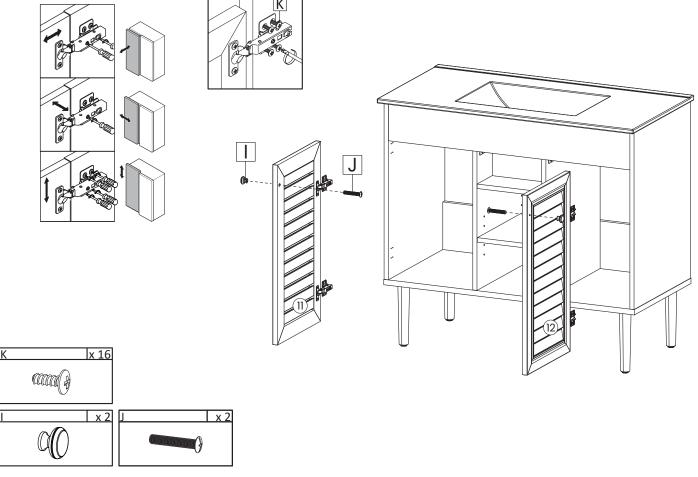

# INCLUDED PARTS:

17.

Apply a thin bead of silicone compound around the vanity base and set the vanity top carefully in place. Remove any excess silicone compound with a wet rag