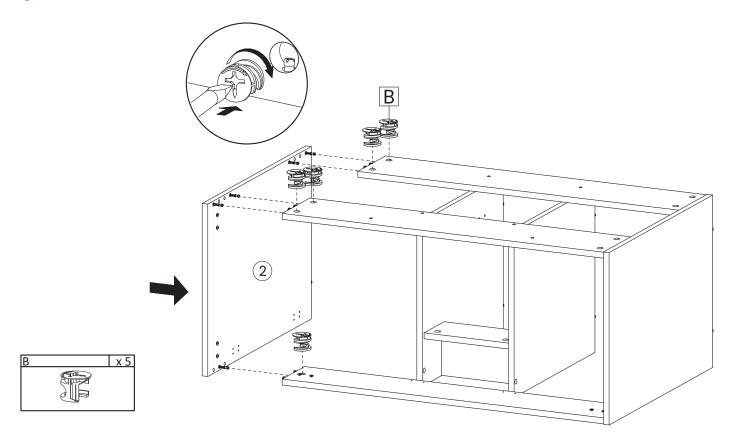

# INCLUDED PARTS:

17.

Apply a thin bead of silicone compound around the vanity base and set the vanity top carefully in place. Remove any excess silicone compound with a wet rag