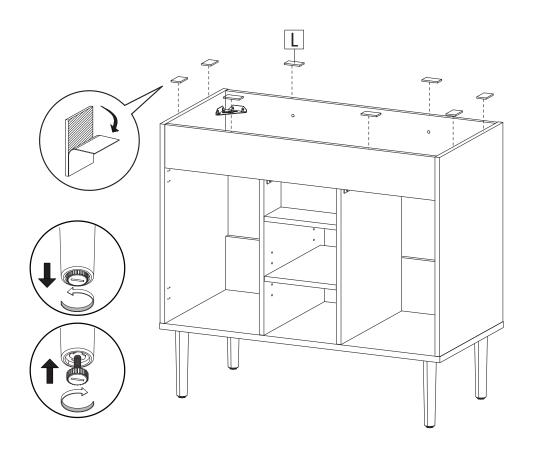

# INCLUDED PARTS:

17.

Apply a thin bead of silicone compound around the vanity base and set the vanity top carefully in place. Remove any excess silicone compound with a wet rag