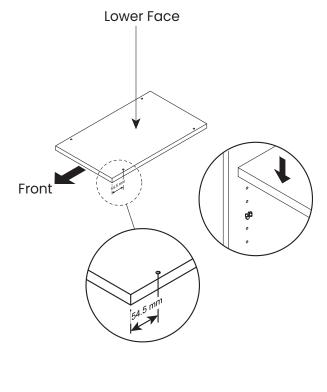

ng codes in accordance with your state and local requirements.
- · Floor must be level prior to installation of vanity.
- · All dimensions are nominal! Be sure to measure your vanity prior to installation.
- The step-by-step guidelines in the installation instructions are a general reference. Should there be any discrepancies, Swiss Madison cannot be held liable. It is recommended to install all Swiss Madison products by hiring a licensed professional.
- Read installation instructions thoroughly before installing. Be sure to use proper tools and always wear proper personal safety accessories for your protection.

If you have any questions or concerns please contact us: 1-434-623-4766 info@swissmadison.com

## **SUGGESTED TOOLS & MATERIALS:**

# INCLUDED PARTS:











































17.

Apply a thin bead of silicone compound around the vanity base and set the vanity top carefully in place. Remove any excess silicone compound with a wet rag

















#### ONE YEAR LIMITED WARRANTY

Swiss Madison products are made with quality materials and excellent craftsmanship to provide our customers with beautiful, durable, long-lasting products. Should there be any defects in materials or craftsmanship under regular use that are discovered within the first year of installation, Swiss Madison will provide replacement parts at no charge, or at its discretion, replace any product or part of the product that is deemed defective, under normal installation, use, service or maintenance. This warranty applies only to the original purchaser. Proof of purchase will be