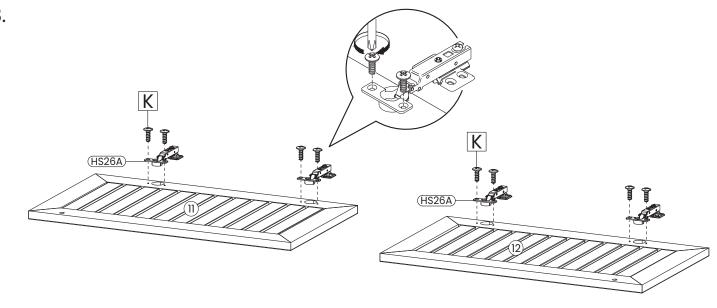

# INCLUDED PARTS:

17.

Apply a thin bead of silicone compound around the vanity base and set the vanity top carefully in place. Remove any excess silicone compound with a wet rag