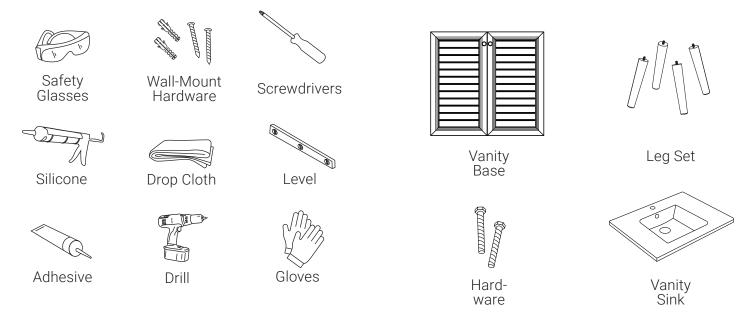

erve all plumbing and building codes in accordance with your state and local requirements.
- · Floor must be level prior to installation of vanity.
- · All dimensions are nominal! Be sure to measure your vanity prior to installation.
- The step-by-step guidelines in the installation instructions are a general reference. Should there be any discrepancies, Swiss Madison cannot be held liable. It is recommended to install all Swiss Madison products by hiring a licensed professional.
- Read installation instructions thoroughly before installing. Be sure to use proper tools and always wear proper personal safety accessories for your protection.

If you have any questions or concerns please contact us: 1-434-623-4766 info@swissmadison.com

## **SUGGESTED TOOLS & MATERIALS:**

# INCLUDED PARTS:











































17.

Apply a thin bead of silicone compound around the vanity base and set the vanity top carefully in place. Remove any excess silicone compound with a wet rag

















#### ONE YEAR LIMITED WARRANTY

Swiss Madison products are made with quality materials and excellent craftsmanship to provide our customers with beautiful, durable, long-lasting products. Should there be any defects in materials or craftsmanship under regular use that are discovered within the first year of installation, Swiss Madison will provide replacement parts at no charge, or at its discretion, replace any product or part of the product that is deemed defective, under normal installation, use, service or maintenance. This warranty applies only to the original purchase