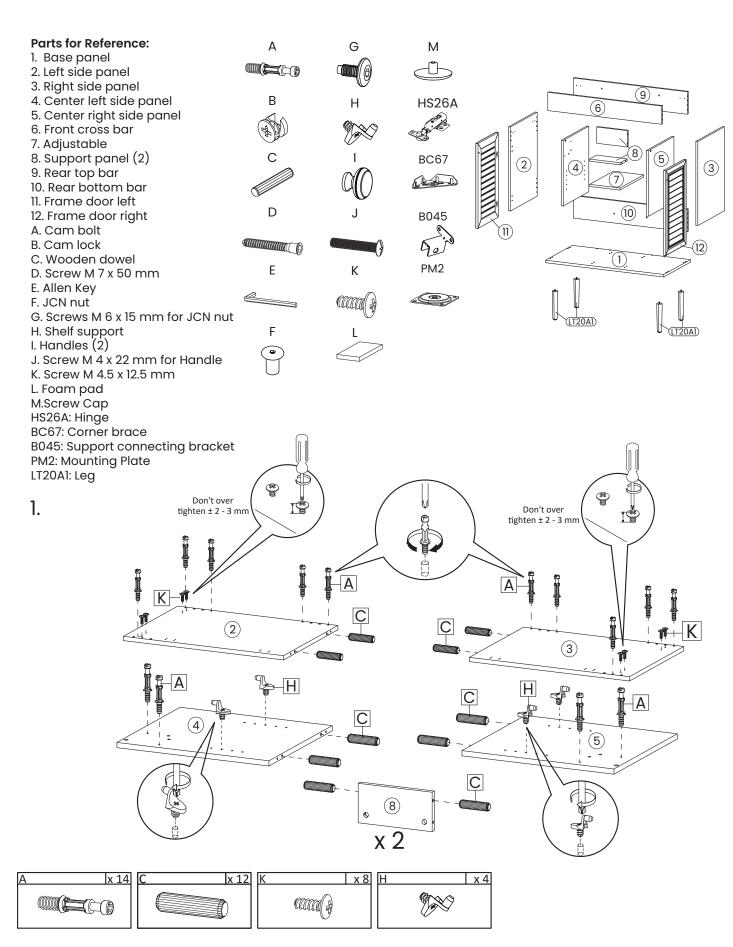

# INCLUDED PARTS:

17.

Apply a thin bead of silicone compound around the vanity base and set the vanity top carefully in place. Remove any excess silicone compound with a wet rag