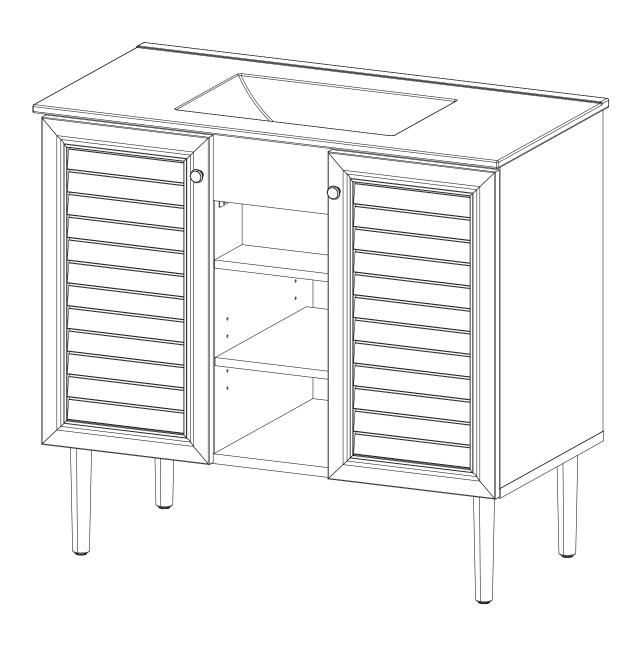

# INCLUDED PARTS:

17.

Apply a thin bead of silicone compound around the vanity base and set the vanity top carefully in place. Remove any excess silicone compound with a wet rag