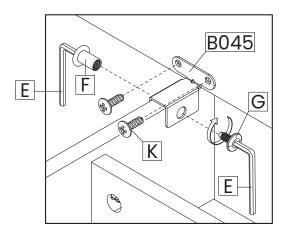

# INCLUDED PARTS:

17.

Apply a thin bead of silicone compound around the vanity base and set the vanity top carefully in place. Remove any excess silicone compound with a wet rag