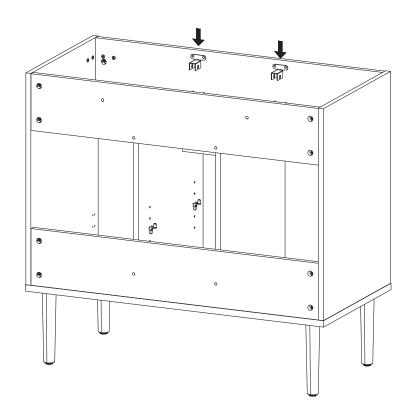

# INCLUDED PARTS:

17.

Apply a thin bead of silicone compound around the vanity base and set the vanity top carefully in place. Remove any excess silicone compound with a wet rag