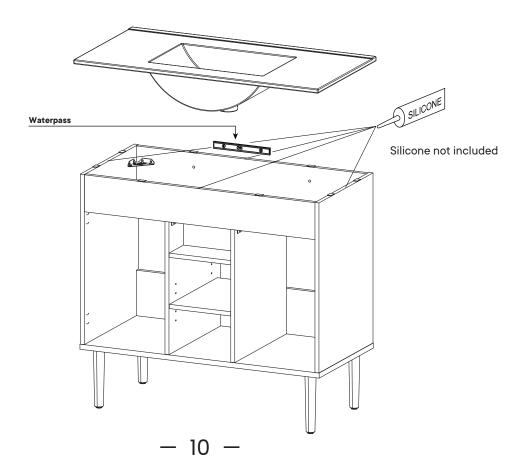

# INCLUDED PARTS:

17.

Apply a thin bead of silicone compound around the vanity base and set the vanity top carefully in place. Remove any excess silicone compound with a wet rag