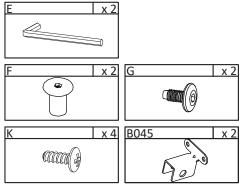

# INCLUDED PARTS:

17.

Apply a thin bead of silicone compound around the vanity base and set the vanity top carefully in place. Remove any excess silicone compound with a wet rag