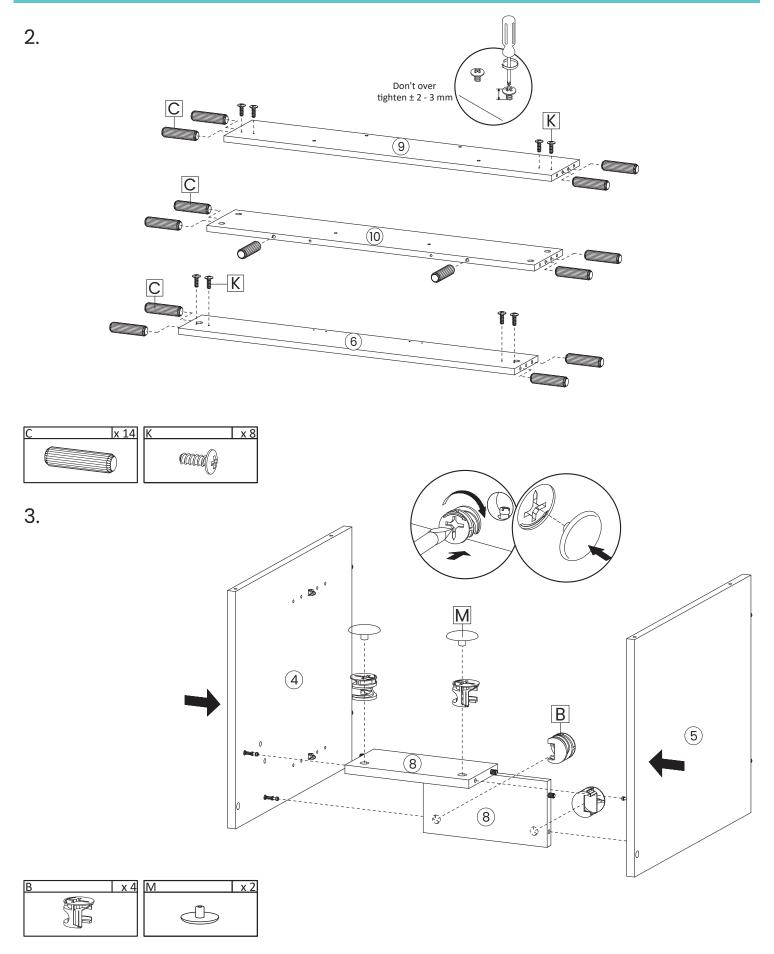

# INCLUDED PARTS:

17.

Apply a thin bead of silicone compound around the vanity base and set the vanity top carefully in place. Remove any excess silicone compound with a wet rag