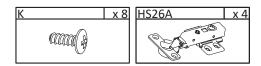

# INCLUDED PARTS:

17.

Apply a thin bead of silicone compound around the vanity base and set the vanity top carefully in place. Remove any excess silicone compound with a wet rag