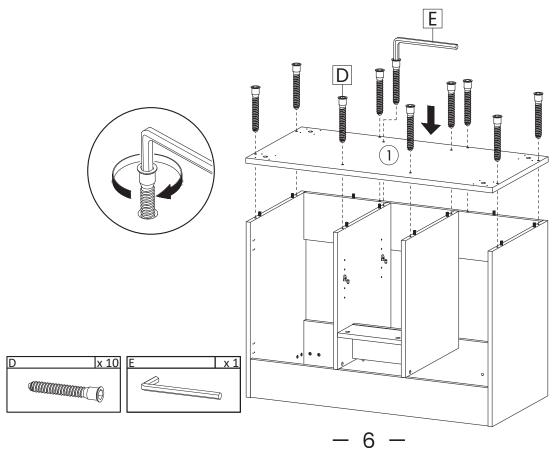

# INCLUDED PARTS:

17.

Apply a thin bead of silicone compound around the vanity base and set the vanity top carefully in place. Remove any excess silicone compound with a wet rag